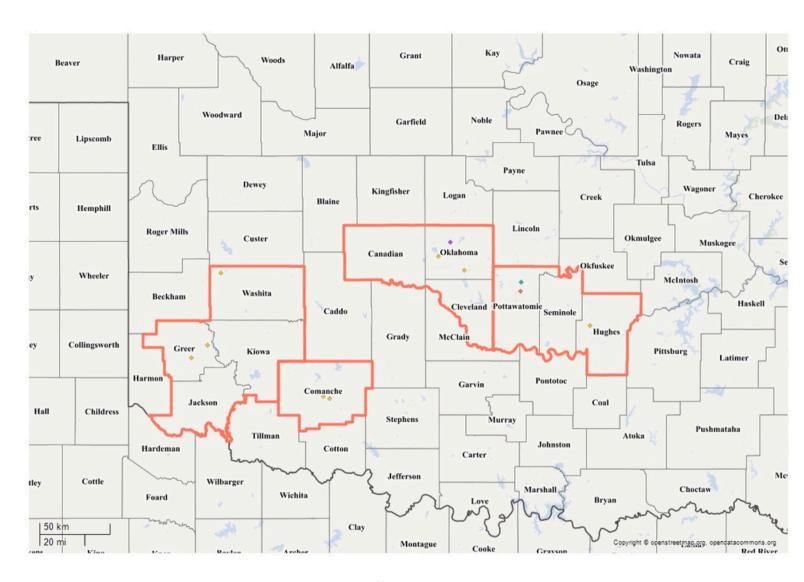

#### Assessment Area(s)

Sovereign Bank has four assessment area(s) comprised of two partial Metropolitan Statistical Areas (MSA), 11 counties, and 463 census tracts. The combined area(s) consists of 150 Low-to-Moderate Income (LMI) census tracts and 13 Distressed Underserved census tracts.

The assessment area(s) are defined as:

- Central Assessment Area Non-MSA which consists of Hughes, OK, Pottawatomie, OK, and Seminole, OK counties;
- SW Assessment Area Non-MSA which consists of Greer OK, Jackson OK, Kiowa OK, and Washita, OK counties;
- Oklahoma City MSA which consists of Canadian, OK, Cleveland, OK, and Oklahoma, OK counties; and
- Lawton MSA which consists of Comanche, OK county.

## Sovereign Bank – Assessment Area(s) Map and Census Tracts: See Exhibit A