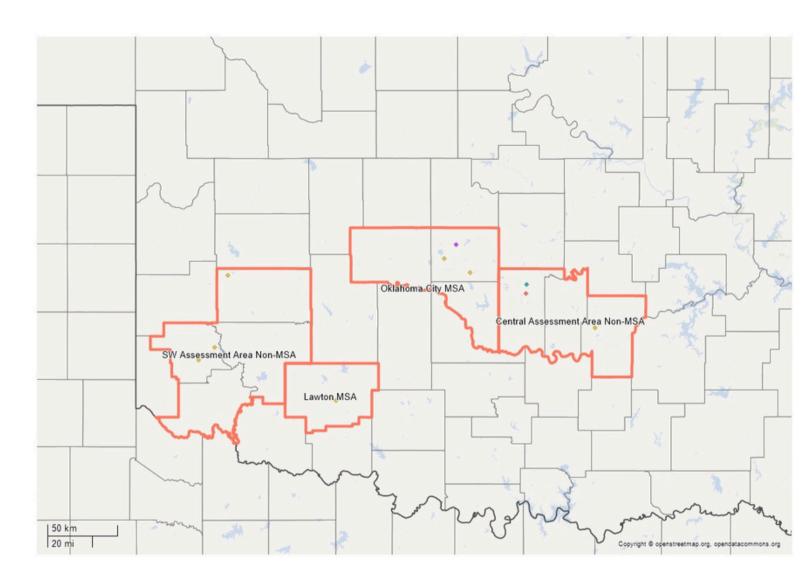

#### Assessment Area(s)

Sovereign Bank has four assessment area(s) comprised of two partial Metropolitan Statistical Areas (MSA), 11 counties, and 463 census tracts. The combined area(s) consists of 150 Low-to-Moderate Income (LMI) census tracts and 13 Distressed Underserved census tracts.

The assessment area(s) are defined as:

- Central Assessment Area Non-MSA which consists of Hughes, OK, Pottawatomie, OK, and Seminole, OK counties;
- SW Assessment Area Non-MSA which consists of Greer OK, Jackson OK, Kiowa OK, and Washita, OK counties;
- Oklahoma City MSA which consists of Canadian, OK, Cleveland, OK, and Oklahoma, OK counties; and
- Lawton MSA which consists of Comanche, OK county.

## Sovereign Bank – Assessment Area(s) Map and Census Tracts: See Exhibit A