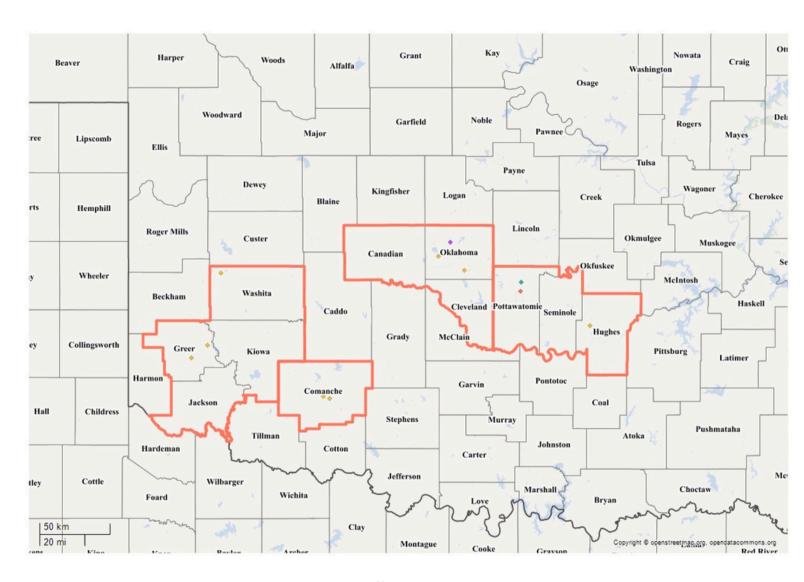

### Assessment Area(s)

Sovereign Bank has four assessment area(s) comprised of two partial Metropolitan Statistical Areas (MSA), 11 counties, and 463 census tracts. The combined area(s) consists of 150 Low-to-Moderate Income (LMI) census tracts and 13 Distressed Underserved census tracts.

The assessment area(s) are defined as:

- Central Assessment Area Non-MSA which consists of Hughes, OK, Pottawatomie, OK, and Seminole, OK counties;
- SW Assessment Area Non-MSA which consists of Greer OK, Jackson OK, Kiowa OK, and Washita, OK counties;
- Oklahoma City MSA which consists of Canadian, OK, Cleveland, OK, and Oklahoma, OK counties; and
- Lawton MSA which consists of Comanche, OK county.

## Sovereign Bank – Assessment Area(s) Map and Census Tracts: See Exhibit A