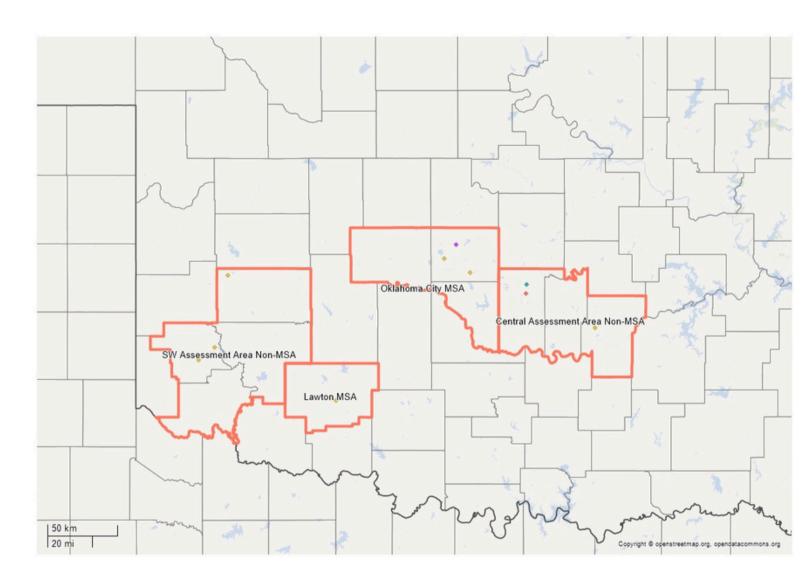

### Assessment Area(s)

Sovereign Bank has four assessment area(s) comprised of two partial Metropolitan Statistical Areas (MSA), 11 counties, and 463 census tracts. The combined area(s) consists of 150 Low-to-Moderate Income (LMI) census tracts and 13 Distressed Underserved census tracts.

The assessment area(s) are defined as:

- Central Assessment Area Non-MSA which consists of Hughes, OK, Pottawatomie, OK, and Seminole, OK counties;
- SW Assessment Area Non-MSA which consists of Greer OK, Jackson OK, Kiowa OK, and Washita, OK counties;
- Oklahoma City MSA which consists of Canadian, OK, Cleveland, OK, and Oklahoma, OK counties; and
- Lawton MSA which consists of Comanche, OK county.

## Sovereign Bank – Assessment Area(s) Map and Census Tracts: See Exhibit A